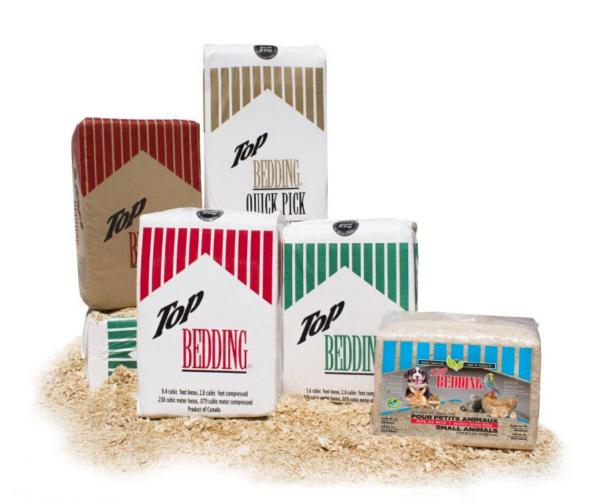

World Equestrian Center – Wilmington will host a myriad of equestrian events at the state-of-the-art, climate-controlled facility in 2023. Top Bedding has joined forces with the facility to continue providing the highest quality bedding for exhibitors with the goal of providing the utmost comfort to equine athletes while they are in residence at the venue. As part of the sponsorship, Top Bedding will add its name to feature classes including a \$30,000 Grand Prix to support WEC's events and athletes during the show season.

"Top Bedding has supplied bagged wood shavings to WEC – Wilmington since 2015. We are excited for the opportunity to partner with WEC as a sponsor to support and give back to the exhibitors who have purchased our products over the years," said Louis Cordeau, CEO of Top Bedding.

## **About Top Bedding**

Top Bedding / Frank Lareau Inc., located in Ange-Gardien, Quebec, Canada, has been bagging and distributing wood shavings and sawdust since 1956. The threegeneration family-operated company is the North American leader in the industry. Top Bedding has a dozen subcontractors strategically located in both Canada and the United States, which allows the opportunity to offer a wide range of products and unique customer service throughout North America. Learn more at <u>www.topbedding.com</u>.